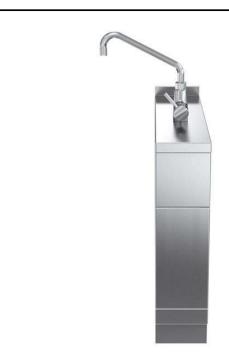

#### Item No.

Water mixing tap with lever for hot and cold water. Unit constructed according to DIN 18860\_2 with 20 mm drop nose top and 70 mm recessed plinth. Internal frame for heavy duty sturdiness in stainless steel. 2 mm top in 1.4301 (AISI 304). Flat surface construction, easily cleanable. THERMODUL connection system enables seamless worktop when units are connected and avoids soil penetrating. IPX5 water resistant certification. Configuration: Freestanding, One-side operated with backsplash.

### **Main Features**

- Water mixing unit for hot and cold water.
- All major components may be easily accessed from the front.
- THERMODUL connection system creates a seamless work top when units are connected to each other thus avoiding soil penetrating vital components and facilitating the removal of units in case of replacement or service.
- Large stainless steel tap.