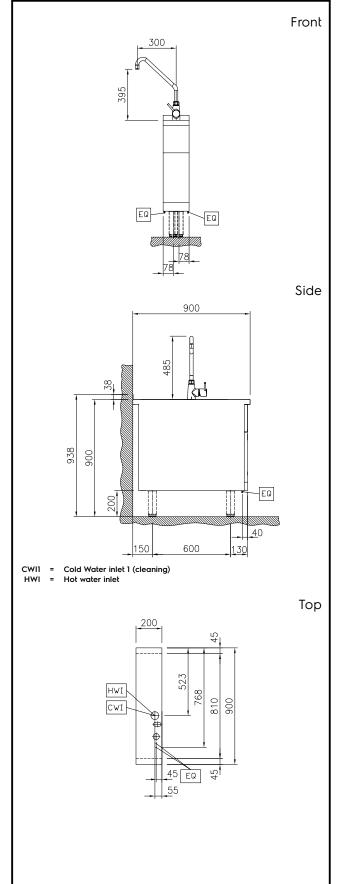

#### Item No.

Water mixing tap with lever for hot and cold water. Unit constructed according to DIN 18860\_2 with 20 mm drop nose top and 70 mm recessed plinth. Internal frame for heavy duty sturdiness in stainless steel. 2 mm top in 1.4301 (AISI 304). Flat surface construction, easily cleanable. THERMODUL connection system enables seamless worktop when units are connected and avoids soil penetrating. IPX5 water resistant certification. Configuration: Freestanding, One-side operated with backsplash.

## Modular Cooking Range Line thermaline 90 - Water mixing tap with lever, 1 Side with Backsplash - H=700

| W   | a | te | r: |
|-----|---|----|----|
| 7 7 | u |    | •  |

Inlet water line size: 3/4" Incoming Cold/hot Water line 3/4"

### **Key Information:**

External dimensions, Width: 200 mm External dimensions, Depth: 900 mm External dimensions, Height: 700 mm Net weight: 28 kg